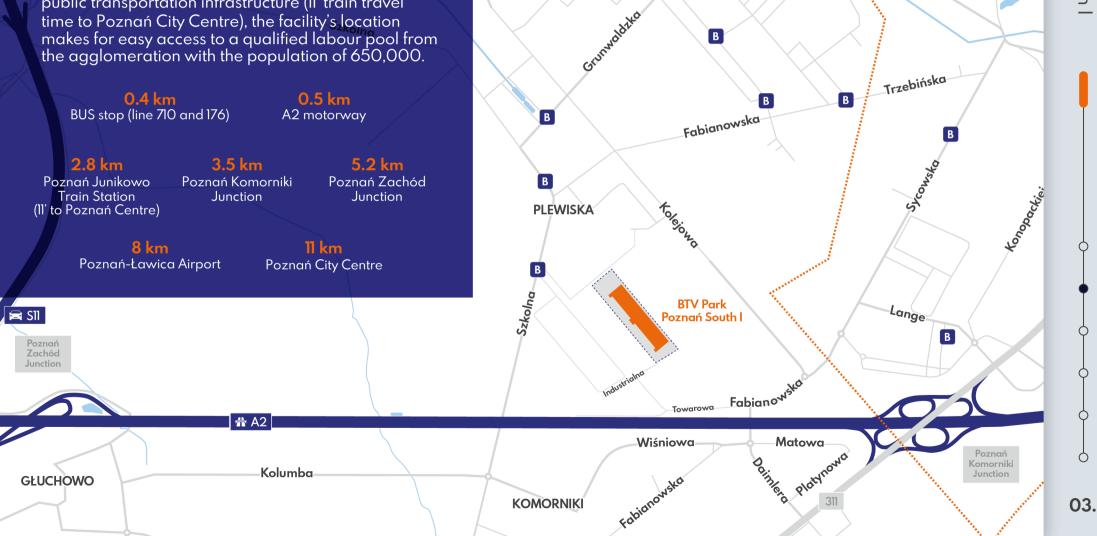

## Micro location

BTV Park Poznań South I is located only 11 km from the city centre (about 30' drive) and 8 km from Poznań-Ławica International Áirport (about 15' drive).

Thanks to the proximity of the city and extensive public transportation infrastructure (II' train travel time to Poznań City Centre), the facility's location makes for easy access to a qualified labour pool from the agglomeration with the population of 650,000.

В

В

В

В

📃 Poznań Junikowo

**Train station** 

Wolczyńska

 $\bigcirc$ 