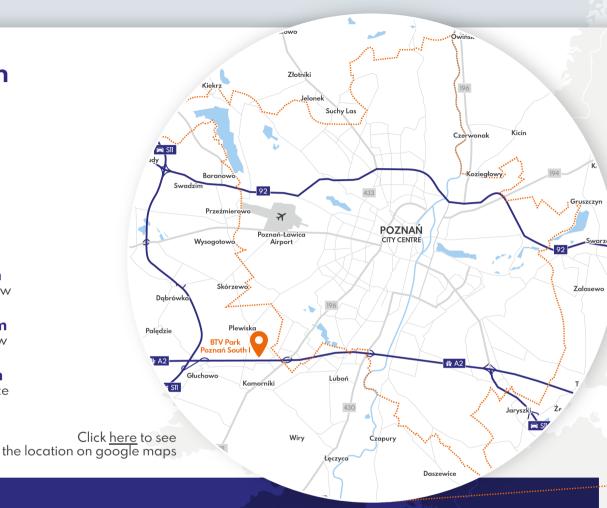

## Macro location

**3.5 km** Poznań Komorniki Junction

**5.2 km** Poznań Zachód Junction

**11 km** Poznań City Centre

**144 km** Bydgoszcz

**267 km** Berlin

**316 km** Warsaw

331 km Tri-City **371 km** Katowice

171 km

Wrocław

BTV Park Poznań South I offers a strategic location in the south-western quadrant of Poznań, providing a seamless distribution capabilities within the city. Positioned advantageously along a major east-west highway (A2), it facilitates an efficient domestic and international logistics operations.

The Project benefits from proximity to two critical A2 motorway interchanges: the Komorniki and Poznań Zachód Junctions. These junctions provide direct connectivity to key European logistics hubs, including Łódź, Warsaw and Berlin.

Additionally, the Park is near the SII and S5 expressways, linking Poznań with Wrocław to the south and Bydgoszcz to the north, further enhancing its logistical appeal.

Consequently, the Project presents an outstanding prospect for both national and international enterprises, catering to courier services, e-commerce platforms, and light manufacturing activities.