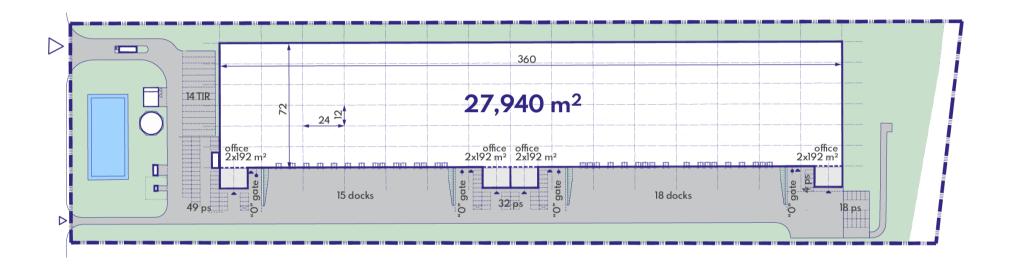

4.

Ċ

5.

Site plan

**64,619 m<sup>2</sup>** Freehold site

**26,270 m<sup>2</sup>** Warehouse

**1,670 m<sup>2</sup>** Office

If you have any questions, please feel free to contact us: