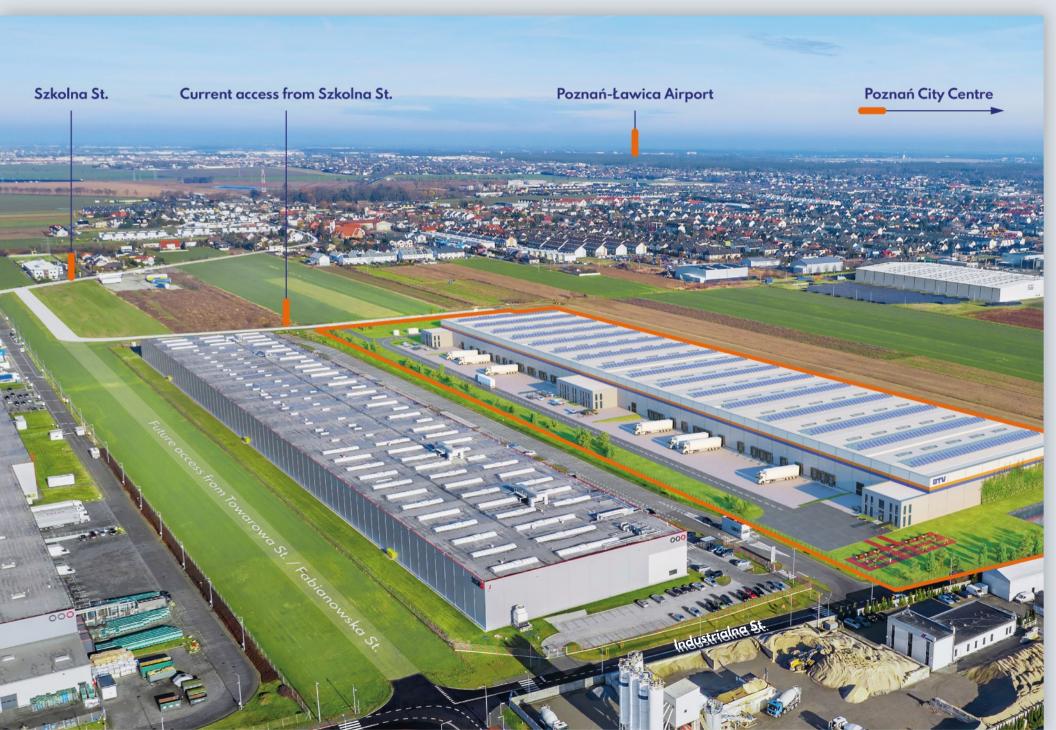

## Micro location

BTV Park Poznań South I is located only 11 km from the city centre (about 30' drive) and 8 km from Poznań-Ławica International Áirport (about 15' drive).

Thanks to the proximity of the city and extensive public transportation infrastructure (II' train travel time to Poznań City Centre), the facility's location makes for easy access to a qualified labour pool from the agglomeration with the population of 650,000.

В

В

В

В

📃 Poznań Junikowo

**Train station** 

Wolczyńska

 $\bigcirc$ 