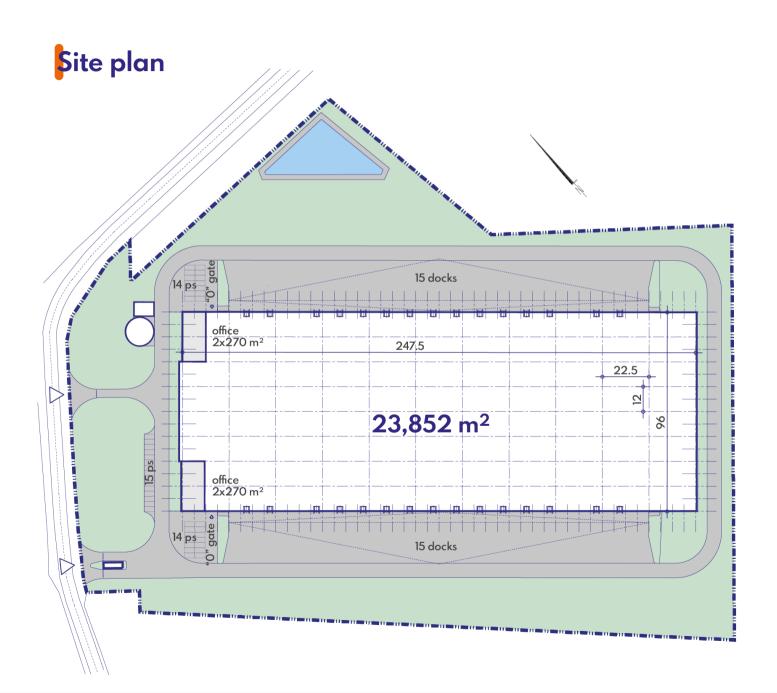

**63,852 m²** Freehold site

**22,772 m²** Warehouse

**1,080 m<sup>2</sup>** Office

## Technical specification:

Clear height: 10 m

Column grid: 12 m x 22.5 m

Floor loading 6t/m<sup>2</sup>

Fire load < 4,000  $MJ/m^2$ 

**EFRS 360** sprinkler system

30 docks