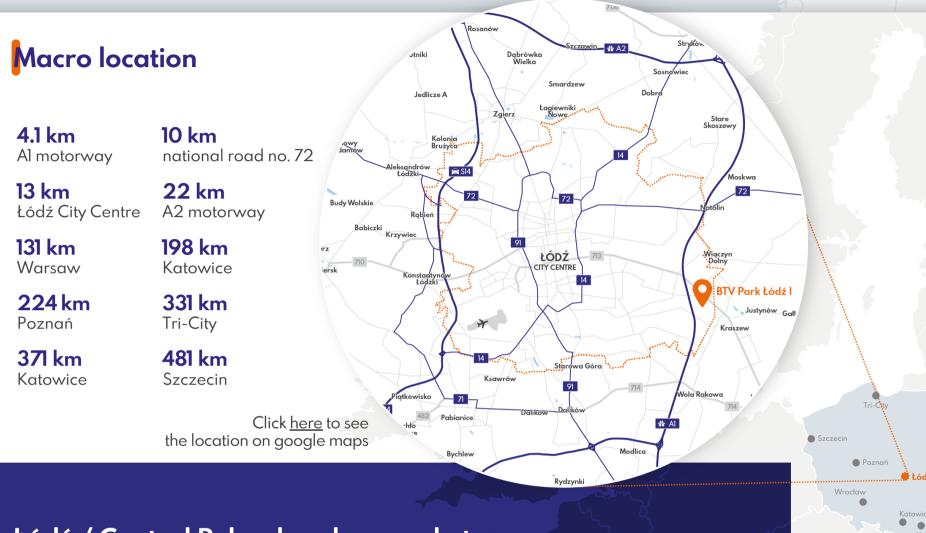

## Łódź / Central Poland – a key market

BTV Park Łódź is a modern inner-city logistics center, located in the eastern part of Łódź, only 13 km away from the city centre. A close proximity of Al and A2 motorways, as well as S8 express road and national road no. 72, provides excellent transport connections not only with the Łódź agglomeration, but also with the entire country and on international level. The project benefits from a valid building permit allowing a prompt delivery.