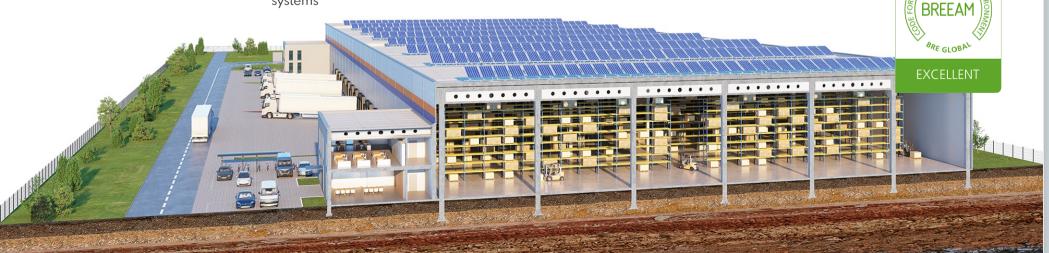

## Technical specification:

Clear height: 10 m

Column grid: 12 m x 22.5 m

Floor loading 6t/m<sup>2</sup>

Fire load < 4,000  $MJ/m^2$ 

**EFRS 360** sprinkler system

30 docks

## **ESG** solutions:

Percee<sup>®</sup> electricity management

Heat pumps

PV panels

LED Lighting

Astronomical timer for external lighting

1.5 MW electric power capacity

Floor flatness according to DIN15185 standard

300 lux in warehouse

43 parking spaces

1:712 ratio

Smart metering

Green facade and biodiversity

Electric car charging stations

Bicycle parking

External relaxation area

2 zero level gates

CCTV & 24/7 security

Velis / Singu ÉM management systems

Access control / **RFID** 

If you have any questions, please feel free to contact us:

Tomasz Puch +48 602 323 990 puch@btvre.eu