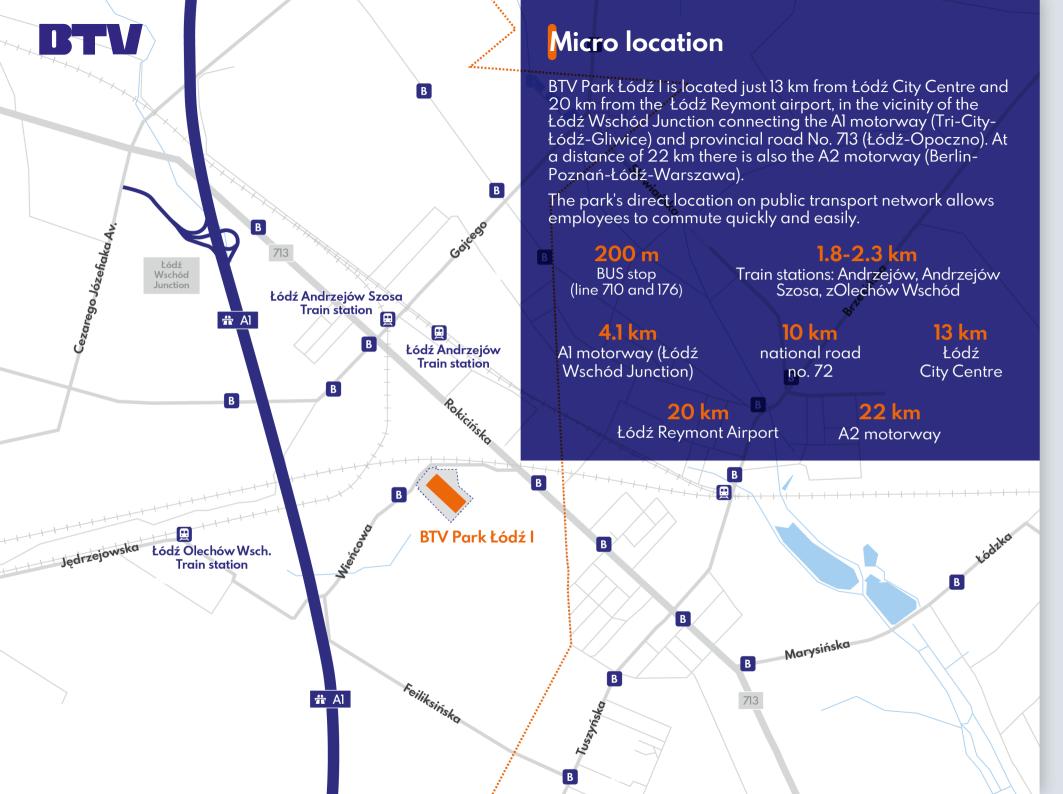

## Łódź / Central Poland – a key market

BTV Park Łódź is a modern inner-city logistics center, located in the eastern part of Łódź, only 13 km away from the city centre. A close proximity of Al and A2 motorways, as well as S8 express road and national road no. 72, provides excellent transport connections not only with the Łódź agglomeration, but also with the entire country and on international level. The project benefits from a valid building permit allowing a prompt delivery.