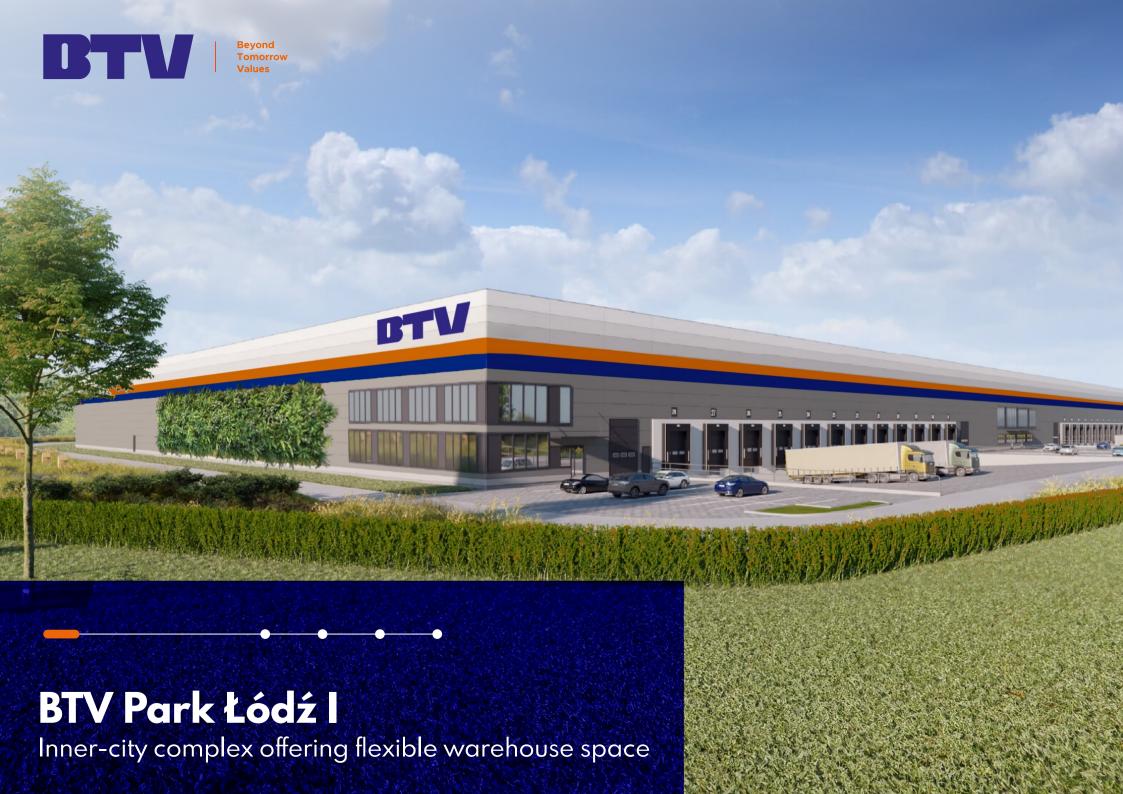

## Łódź / Central Poland – a key market

BTV Park Łódź is a modern inner-city logistics center, located in the eastern part of Łódź, only 13 km away from the city centre. A close proximity of Al and A2 motorways, as well as S8 express road and national road no. 72, provides excellent transport connections not only with the Łódź agglomeration, but also with the entire country and on international level. The project benefits from a valid building permit allowing a prompt delivery.